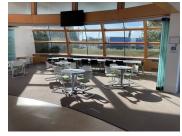

### The Arundel Suite & Atrium Area

Capacity16 Theatre / 14 BoardoomFacilitiesProjector / TV Display / Flip Chart / WiFiChargesFull Day (0900 to 1630) £140 / Half Day (3.5 Hours) £ 80 / Per Hour £20