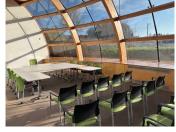

#### The Windsor Suite - Main Conference & Training Room

Capacity Facilities Charges 60 Theatre / 26 Boardoom / Training Room 12/14 Projector / TV Display / Whiteboards / Flip Chart / WiFi Full Day (0900 to 1630) £160 / Half Day (3.5 Hours) £ 90 / Per Hour £30.00