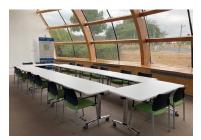

#### The Windsor Suite - Main Conference & Training Room

Capacity Facilities Charges 60 Theatre / 26 Boardoom / Training Room 12/14 Projector / TV Display / Whiteboards / Flip Chart / WiFi Full Day (0900 to 1630) £160 / Half Day (3.5 Hours) £ 90 / Per Hour £30.00