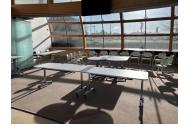

#### The Windsor Suite - Main Conference & Training Room

Capacity Facilities Charges 60 Theatre / 26 Boardoom / Training Room 12/14 Projector / TV Display / Whiteboards / Flip Chart / WiFi Full Day (0900 to 1630) £160 / Half Day (3.5 Hours) £ 90 / Per Hour £30.00